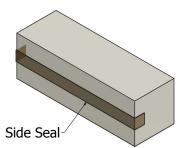

## **SP-32 ST-S-E**

Semi-Automatic Side and Edge Sealer Combo

The SP-32 ST-S-E is compact machine designed to seal the edge of a corrugated box with tape. The machine can also seal the side of a box. It will work with a variatey of cartons such as RSC, FOL (full overlap carton), and POL (partial overlap carton). Exclusive features of the machine are interlocked safety guarding, welded frame with adjustable legs, and open face, custom built Sam Packaging tape head.