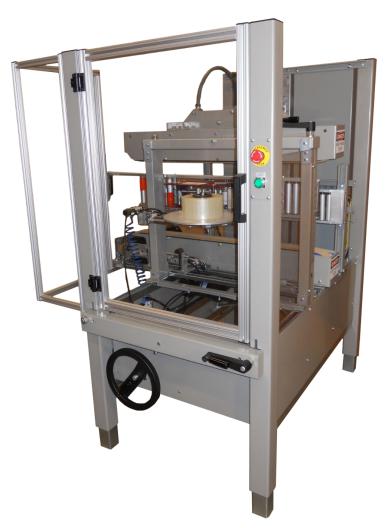

## **SP-32 ST-S-E**

Semi-Automatic Side and Edge Sealer Combo

The SP-32 ST-S-E is compact machine designed to seal the edge of a corrugated box with tape. The machine can also seal the side of a box. It will work with a variatey of cartons such as RSC, FOL (full overlap carton), and POL (partial overlap carton). Exclusive features of the machine are interlocked safety guarding, welded frame with adjustable legs, and open face, custom built Sam Packaging tape head.

### Features:

- Both edge and side carton sealer in one machine
- Fast case changeover
- · Heavy duty welded frame
- Durable powder coat finish
- Full lexan or mesh guarding with safety interlock switches
- Adjustable table height
- Reliable Sam Packaging tape head