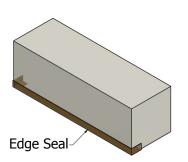

## **SP-32 ST-S-E**

Semi-Automatic Side and Edge Sealer Combo

The SP-32 ST-S-E is compact machine designed to seal the edge of a corrugated box with tape. The machine can also seal the side of a box. It will work with a variatey of cartons such as RSC, FOL (full overlap carton), and POL (partial overlap carton). Exclusive features of the machine are interlocked safety guarding, welded frame with adjustable legs, and open face, custom built Sam Packaging tape head.