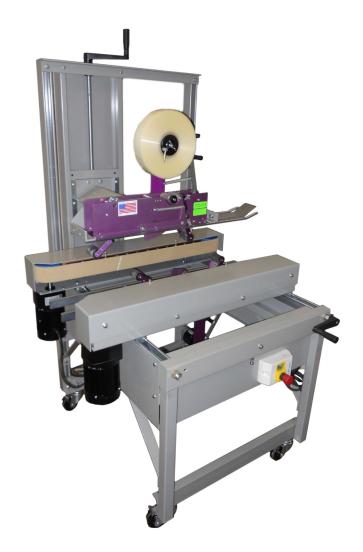

# **SP-32A**

### Semiautomatic Case Sealing Machine

This is one of the most versatile and complete tape sealers of its kind. It features a sturdy steel reinforced frame fitted with top and bottom unique taping heads.

#### Features:

- Heavy Duty Frame Assembly
- Extended Rear Legs for Top Mast Support
- Durable Powder Coat Paint
- Exchangeable Unique Tape Heads
- Bodine Motors With Capacitors for Smooth Start Operation
- Crank Operated Adjustments for Width and Height of the Box
- Small Footprint