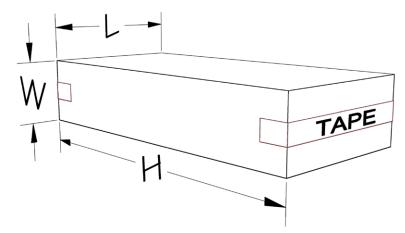

## **Carton Dimensions:**

Per shown unit

Length: 8" to unlimited

Width: 6" to 16"

Height: 33" to 40"