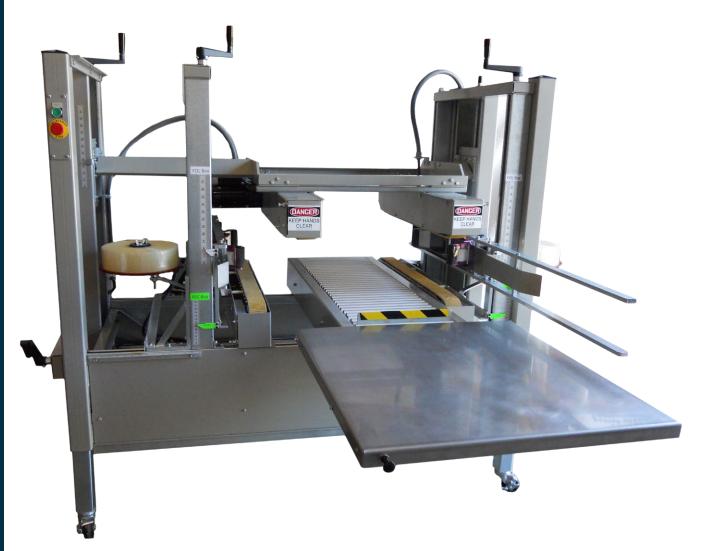

# **SP-32 ST**

Semiautomatic Case Side Sealing Machine

This is one of the most versatile and complete tape side sealers of its kind. It features a welded steel reinforced frame, fitted with side mounted unique taping heads. Each unit is custom built based on application and carton size.

### Features:

- Custom Build for Special Box Sizes per Customer Request
- Heavy Duty Frame
- Extended Front and Rear Legs for Top Mast Support
- Durable Powder Coat Paint
- Exchangeable Unique Tape Heads
- Bodine Motors
- Crank Operated Adjustments for Width and Height of the Box
- Small Footprint
- Adjustable table height from 22"-33"

## Options:

- Extra Width/Extra Height
- 3" Tape Heads
- High Speed Motors
- Pack Tables
- Casters
- Reverse Direction
- Conveyor Roller Table With Pack Plate
- Carton Stop

### **Machine Dimensions:**

Based on carton dimensions

Length: 36"
Width: 75"
Height: 50"