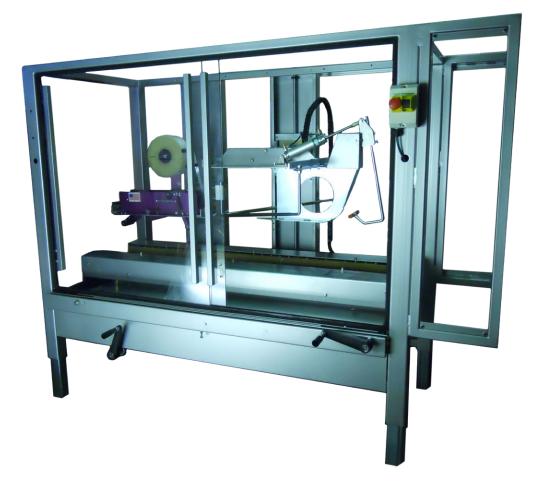

Automatic Case Sealer

The SP-32TFC Automatic Case Sealer automatically closes the top case flaps and seals them with tape. Exclusive features of the machine are interlocked safety guarding, welded frame with adjustable legs, and open face, custom built Sam Packaging tape heads.

#### Automatic Case Sealer

## Features:

- Kicker and plow plate system closes top case flaps automatically
- Centralized case adjustment
- · Heavy duty welded frames
- Durable powder coat finish
- Full mesh guarding with safety interlock switches
- Adjustable table height
- Reliable Sam Packaging tape heads with tensioner side arm