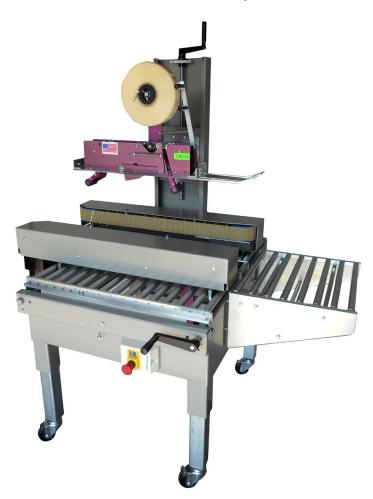

# Semiautomatic Case Sealing Machine with Roller Bed Option

This is one of the most versatile and complete tape sealers of its kind. It features a sturdy steel reinforced frame, fitted with top and bottom unique taping heads.

#### Features:

- Heavy Duty Welded Frame
- Durable Powder Coat Paint
- Exchangeable Unique Tape Heads
- Bodine Motors With Capacitors for
   Smooth Start Operation
- Smooth Start Operation
- Crank Operated Adjustments for Width and Height of the Box
- Small Footprint
- Adjustable Table Height
- Roller Bed Table
- Entrance Roller Table

### Options:

- Compression Rollers
- Extra Width/Extra Height
- 3" Tape Heads
- High Speed Motors
- Modification for Three Flap Folder
- Pack Tables
- Casters
- Reverse Direction
- Low Coder Mount