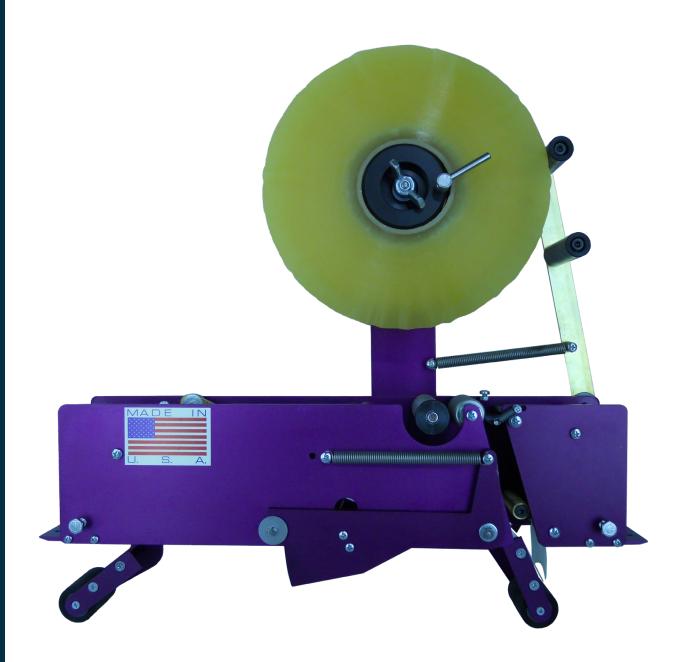

## **SP-40**

Model SP-40 high quality taping heads are designed for both top and bottom installations.

#### Features:

- Open tape feed path for easy tape loading
- Lightweight aluminum construction with anodized finish
- Easily exchangeable spring for medium and high speed applications
- Durable, low maintenance design for improved productivity
- Consistent tape application
- Side roller arm for even tape tension
- Long lasting knife blade with extended teeth
- No tools required to change tension
- · Works with all brands of tape