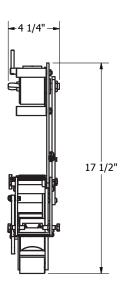

tape loading
- Lightweight aluminum construction with anodized finish
- Easily exchangeable spring for medium and high speed applications
- Durable, low maintenance design for improved productivity
- Consistent tape application
- Side roller arm for even tape tension
- Long lasting knife blade with extended teeth
- No tools required to change tension
- · Works with all brands of tape

| - | 19 11/16" |
|---|-----------|
| 0 | 3 1/16"   |
| - | 21 3/8"   |

## Options:

| Model SP-40R    | Reverse direction             |
|-----------------|-------------------------------|
| Model SP-40-3   | 3" wide tape application      |
| Model SP-40-1.5 | 1.5" tab length for low boxes |

## **Technical Specifications:**

Speed: 60 to 130 ft/min

Tab length: 2.5" standard

Tape size: 2"

Tape roll: 12"



**Sam Packaging LLC** 5535 W 110th St. Unit 9 Oak Lawn IL, 60453 Tel. (708) 229-7655 Fax (844) 229-7644

www.sampackaging.com

sales@sampackaging.com